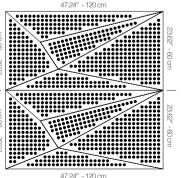

## DIMENSIONS

| Х | : 23.62" - 60 cm   |
|---|--------------------|
| Y | : 47.24" - 120 cm  |
| D | : 3.26" - 8.3 cm   |
| w | : 24.2 lbs - 11 kg |

\*Perforated surface options with two different diameters are available. Rail depth is not included in the measurements. (Depth of rail: 1" - 2,5 cm) \*\*Can be used with baseboard upon request.