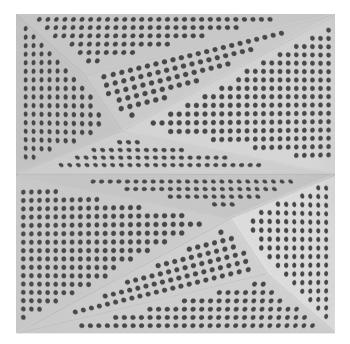

## WNEKANA1AALBY2

WHITE LACQUER 20MM PERFORATION

47.24" x 23.62" (120 x 60 cm) panels come in sets of two. 23.62" x 23.62" (60 x 60 cm) panels come in sets of four. The number of panels per box is the minimum suggested amount to create the design envisioned by Mikodam.

## DIMENSIONS

| Х | : 23.62" - 60 cm   |
|---|--------------------|
| Y | : 47.24" - 120 cm  |
| D | : 3.26" - 8.3 cm   |
| w | : 24.2 lbs - 11 kg |

\*Perforated surface options with two different diameters are available. Rail depth is not included in the measurements. (Depth of rail: 1" - 2,5 cm) \*\*Can be used with baseboard upon request.