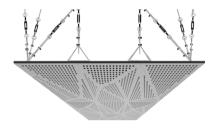

## WNEKANA1AALBY2

WHITE LACQUER 20MM PERFORATION

47.24" x 23.62" (120 x 60 cm) panels come in sets of two. 23.62" x 23.62" (60 x 60 cm) panels come in sets of four. The number of panels per box is the minimum suggested amount to create the design envisioned by Mikodam.



## CEILING APPLICATION





## DIMENSIONS



| Х | : 23.62" - 60 cm   |
|---|--------------------|
| Y | : 47.24" - 120 cm  |
| D | : 3.26" - 8.3 cm   |
| w | : 24.2 lbs - 11 kg |

\*Perforated surface options with two different diameters are available. Rail depth is not included in the measurements. (Depth of rail: 1" - 2,5 cm) \*\*Can be used with baseboard upon request.